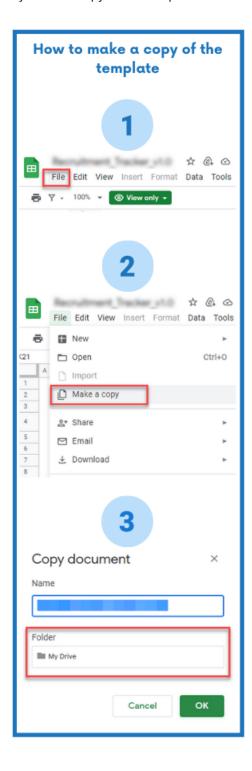

## For Edit Access:

- Open the link
- Click "File" from the menu on top and select "Make a copy".
- Now you will have your own copy of the template available in your Google Drive.