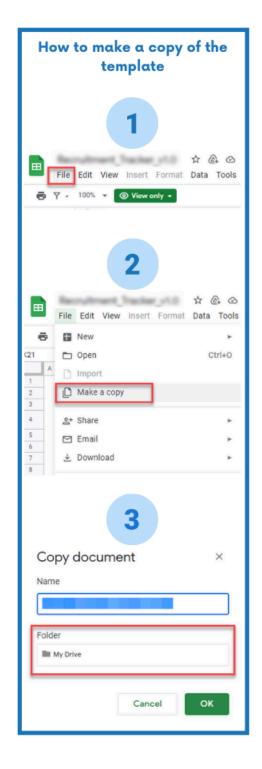

## For Edit Access:

- Open the link
- Click "File" from the menu on top and select "Make a copy".
- Now you will have your own copy of the template available in your Google Drive.